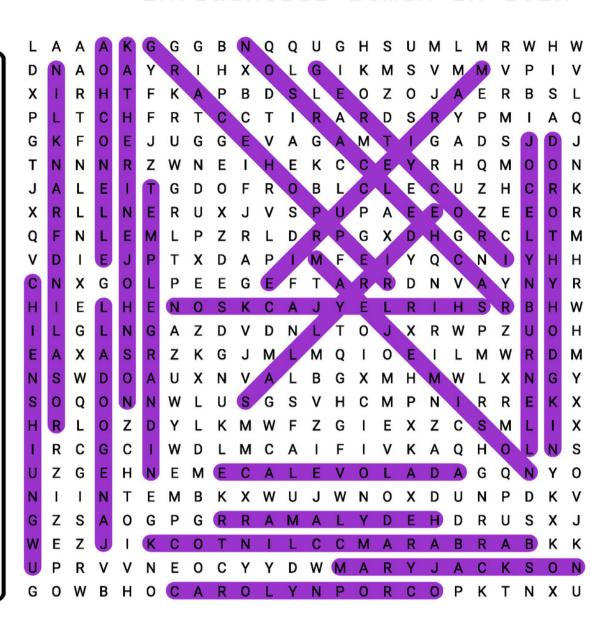

### **ANSWER KEY**

### Influential Women in STEM

Carolyn Porco Ellen Ochoa Hedy Lamarr Chien-Shiung Wu Sally Ride Jane Goodall Ada Lovelace

Temple Grandin Jocelyn Burnell Rachel Carson Mary Jackson Barbara McClintock Grace Hopper Marie Curie

Dorothy Hodgkin Shirley Jackson Gerty Cori Katherine Johnson Mae Jemison Rosalind Franklin