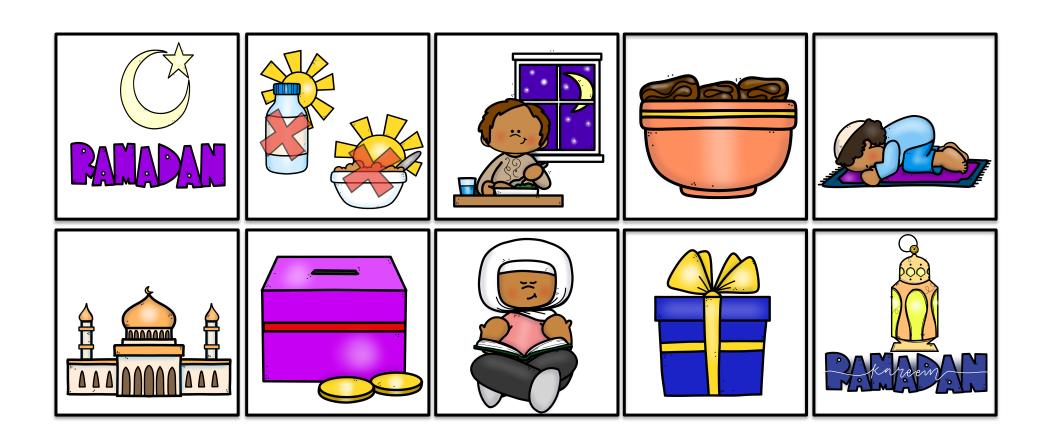

### Ramadan is a special month that Muslims celebrate.

### During this month, Muslims do not eat or drink during the

Some people will wake up before the sun rises and eat some food.

While the sun is up, they do not eat or drink. As soon as the sun sets, many Muslims will eat dates right away.

# During the month of Ramadan, many people will pray more.

# Some Muslims pray at a place called a *mosque*.

### Ramadan is also a ...and to focus on time to help people in need...

# The end of Ramadan is called Eid Al-Fitr. This is a great holiday!

When we see people who celebrate Ramadan, we can say "Ramadan Kareem," which means "Have a generous Ramadan"

Storage page

Keep page whole. Store images on right side of the page