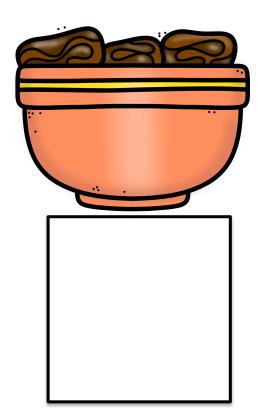

### During this month, Muslims do not eat or drink during the

Some people will wake up before the sun rises and eat some food.

While the sun is up, they do not eat or drink. As soon as the sun sets, many Muslims will eat dates right away.