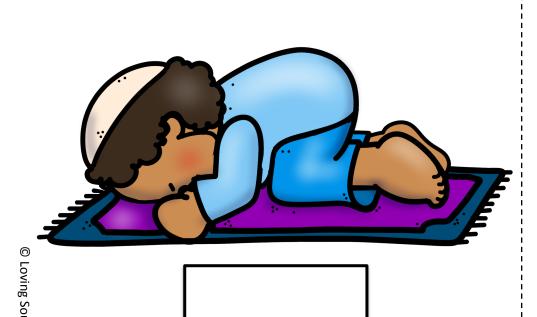

# During the month of Ramadan, many people will pray more.

# Some Muslims pray at a place called a *mosque*.