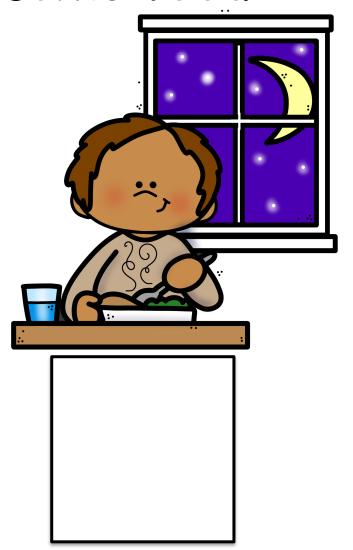

### During this month, Muslims do not eat or drink during the

Some people will wake up before the sun rises and eat some food.

While the sun is up, they do not eat or drink. As soon as the sun sets, many Muslims will eat dates right away.