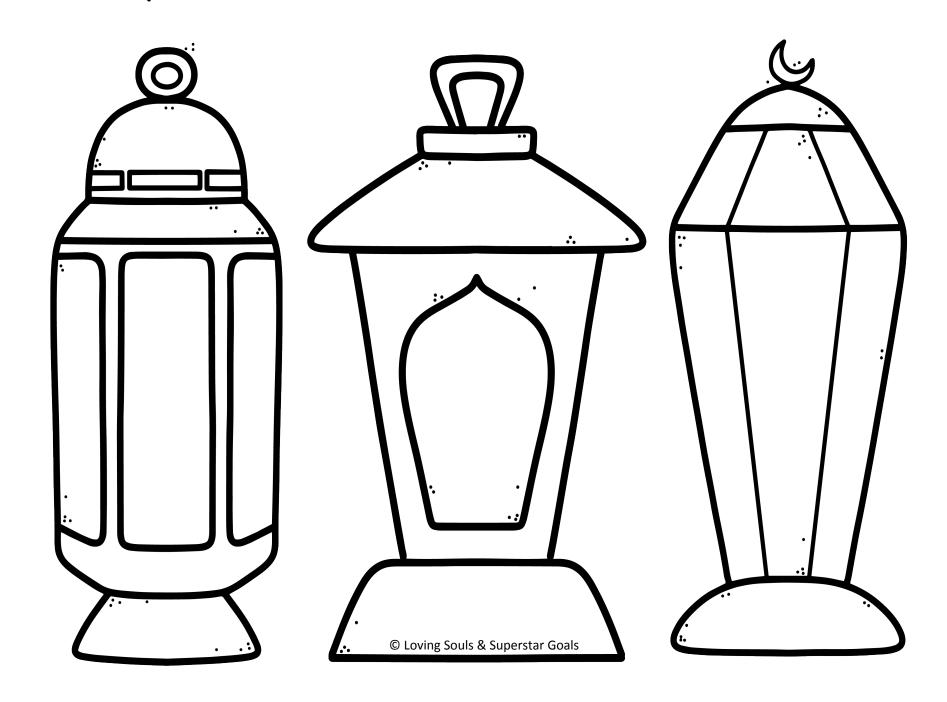

## Coloring Page

This lantern is called a *fanous*, or a Ramadan lantern. Color your own lanterns to celebrate Ramadan.